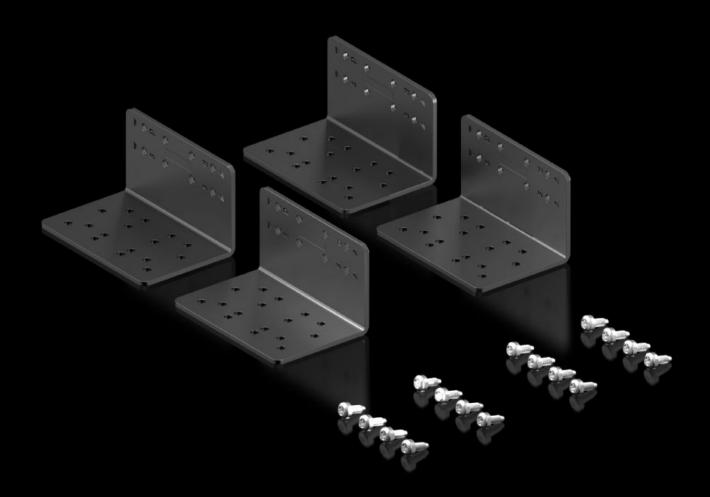

# VX\_IT 5302.169 - Mounting bracket for VX IT 482.6 mm (19") mounting angles

#### **Features**

| Model No.                     | VX IT 5302.169                                                                                                        |
|-------------------------------|-----------------------------------------------------------------------------------------------------------------------|
| Design                        | for VX IT 482.6 mm (19") mounting angles, standard for VX IT 482.6 mm (19") mounting angles, dynamic for cross member |
| Benefits                      | Direct potential equalisation of the mounting angles via the attachment                                               |
| Material                      | Sheet steel                                                                                                           |
| Surface finish                | Spray-finished                                                                                                        |
| Colour                        | RAL 9005                                                                                                              |
| Supply includes               | Assembly parts                                                                                                        |
| To fit                        | Width: = 800 mm                                                                                                       |
| Packs of                      | 4 pc(s).                                                                                                              |
| Net weight                    | 1                                                                                                                     |
| Gross weight                  | 1.194                                                                                                                 |
| PCF per pack (cradle-to-gate) | 4.5 kg CO2 eq (Cat B)                                                                                                 |
| Note on PCF category          | Category B: PCF value (cradle-to-gate) based on the product weight, approximately calculated and self-declared        |
| Customs tariff number         | 73182900                                                                                                              |
| EAN                           | 4028177955622                                                                                                         |
| ETIM 9                        | EC002620                                                                                                              |
| ECLASS 8.0                    | 27189261                                                                                                              |